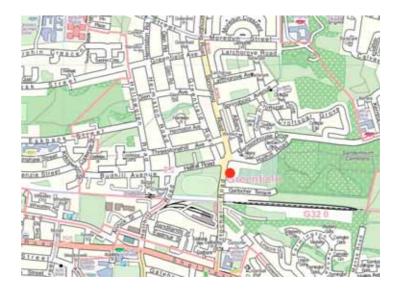

The plot is situated just off Gartocher Road which is located in Springboig and is a popular location in which to stay. There are a host of local amenities including Tesco supermarket, railway station, bars and shops. There is schooling to both primary and secondary levels and a selection of sporting and recreational facilities. There is easy access to the M8 and M74 which provides swift and effective travel in and around the Central Belt.

### TRAVEL DIRECTIONS:

Travelling along Edinburgh Road turn right into Sprinboig Road, continue down to the bottom of the hill, continue straight through the roundabout onto Gartocher Road, turning left with the plot situated directly in front.